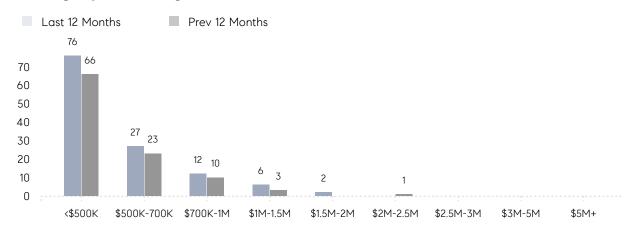

|
|                | AVERAGE SOLD PRICE | \$548,622 | \$567,333 | -3%      |
|                | # OF CONTRACTS     | 2         | 8         | -75%     |
|                | NEW LISTINGS       | 3         | 6         | -50%     |
| Condo/Co-op/TH | AVERAGE DOM        | -         | -         | -        |
|                | % OF ASKING PRICE  | -         | -         |          |
|                | AVERAGE SOLD PRICE | -         | -         | -        |
|                | # OF CONTRACTS     | 0         | 0         | 0%       |
|                | NEW LISTINGS       | 0         | 0         | 0%       |
|                |                    |           |           |          |

# Colonia

### JANUARY 2022

### Monthly Inventory





### Contracts By Price Range



### Listings By Price Range



# COMPASS



Compass makes no representations or warranties, express or implied, with respect to future market conditions or prices of residential product at the time the subject property or any competitive property is complete and ready for occupancy or with respect to any report, study, finding, recommendation or other information provided by Compass herein. Moreover, no warranty, express or implied, is made or should be assumed regarding the accuracy, adequacy, completeness, legality, reliability, merchantability or fitness for a particular purpose of any information, in part or whole, contained herein. All material is presented with the understanding that Compass shall not be deemed to provide legal, accounting or other professional services. This is not intended to solicit the purch