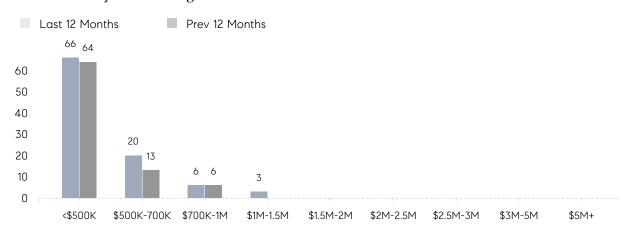

| 101%      | 102%      |          |
|                | AVERAGE SOLD PRICE | \$548,622 | \$567,333 | -3%      |
|                | # OF CONTRACTS     | 2         | 8         | -75%     |
|                | NEW LISTINGS       | 3         | 6         | -50%     |
| Condo/Co-op/TH | AVERAGE DOM        | -         | -         | -        |
|                | % OF ASKING PRICE  | -         | -         |          |
|                | AVERAGE SOLD PRICE | -         | -         | -        |
|                | # OF CONTRACTS     | 0         | 0         | 0%       |
|                | NEW LISTINGS       | 0         | 0         | 0%       |
|                |                    |           |           |          |

# Colonia

### JANUARY 2022

### Monthly Inventory





### Contracts By Price Range



### Listings By Price Range



# COMPASS



Compass makes no representations or warranties, express or implied, with respect to future market conditions or prices of residential product at the time the subject property or any competitive property is complete and ready for occupancy or with respect to any report, study, finding, recommendation or other information provided by Compass herein. Moreover, no warranty, express or implied, is made or should be assumed regarding the accuracy, adequacy, completeness, legality, reliability, merchantability or fitness for a particular purpose of any information, in part or whole, contained herein. All material is presented with the understanding that Compass shall not be deemed to provide legal, accounting or other professional services. This is no