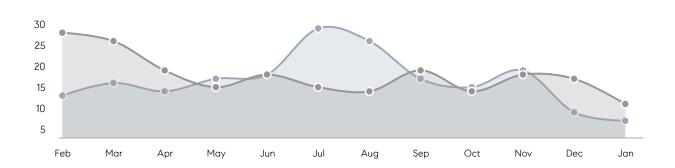

| % OF ASKING PRICE  | 101%      | 102%      |          |
|                | AVERAGE SOLD PRICE | \$548,622 | \$567,333 | -3%      |
|                | # OF CONTRACTS     | 2         | 8         | -75%     |
|                | NEW LISTINGS       | 3         | 6         | -50%     |
| Condo/Co-op/TH | AVERAGE DOM        | -         | -         | -        |
|                | % OF ASKING PRICE  | -         | -         |          |
|                | AVERAGE SOLD PRICE | -         | -         | -        |
|                | # OF CONTRACTS     | 0         | 0         | 0%       |
|                | NEW LISTINGS       | 0         | 0         | 0%       |
|                |                    |           |           |          |

# Colonia

### JANUARY 2022

### Monthly Inventory





### Contracts By Price Range



### Listings By Price Range



# COMPASS



Compass makes no representations or warranties, express or implied, with respect to future market conditions or prices of residential product at the time the subject property or any competitive property is complete and ready for occupancy or with respect to any report, study, finding, recommendation or other information provided by Compass herein. Moreover, no warranty, express or implied, is made or should be assumed regarding the accuracy, adequacy, completeness, legality, reliability, merchantability or fitness for a particular purpose of any information, in part or whole, contained herein. All material is presented with the understanding that Compass shall not be deemed to provide legal, accounting or other p